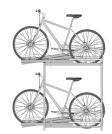

HEIGHT FORMAT LENGTH DEPTH 63" 8-Bike 66" 71" 66" 71" 10-Bike 79" 12-Bike 95" 66" 71"

8 Bike Shown

| Two tiers and high storage density make the Commercial Double         |
|-----------------------------------------------------------------------|
| Decker is one of the best storage solutions available. Capable of     |
| storing up to 12 bicycles, this double decker is ideal for areas with |
| limited storage space.                                                |

- -Bikes are offset to minimize handlebar and pedal interference.
- -Modular design gives you the freedom to create the exact bike storage solution you need. Adding security is easy with U-Lock compatible lock bars or security leashes.