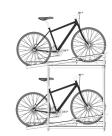

HEIGHT FORMAT LENGTH DEPTH 63" 8-Bike 66" 71" 66" 71" 10-Bike 79" 12-Bike 95" 66" 71"

8 Bike Shown

| Two tiers and high storage density make the Commercial Double         |
|-----------------------------------------------------------------------|
| Decker is one of the best storage solutions available. Capable of     |
| storing up to 12 bicycles, this double decker is ideal for areas with |
| limited storage space.                                                |

- -Bikes are offset to minimize handlebar and pedal interference.
- -Modular design gives you the freedom to create the exact bike storage solution you need. Adding security is easy with U-Lock compatible lock bars or security leashes.