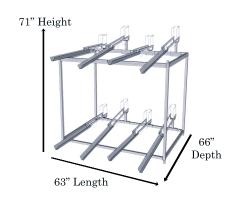

## CONDO WALL DOUBLE DECKER

| CAPACITY                                                                                                                             | 8 Bicycles (4 per tier) 10 Bicycles (5 per tier) 12 Bicycles (6 per tier)                                                                                                                                                                                                                                                                                                                              |
|--------------------------------------------------------------------------------------------------------------------------------------|--------------------------------------------------------------------------------------------------------------------------------------------------------------------------------------------------------------------------------------------------------------------------------------------------------------------------------------------------------------------------------------------------------|
| GENERAL<br>INFORMATION                                                                                                               | Materials:  -Frame: 1-1/4 x 2" sq 14ga A513 Steel -Tray:11 ga Sheet Steel -Corner Post: 1/2" Sq A513 Steel -Peet: 1/8" Plate Lock Arm: 3/8" rod and 5/8" 11ga Round DOM Anchors: 3/8 x 2 3/4" Wedge Anchor  Ground Mounted or Freestanding  (Optional) Lock Arm (Rotates 160° with a Swing Stop)  Tray: holds tires up to 2,75" in width Load limit for Top Tier is 320 lbs  Finish: Black Powder Coat |
| LAYOUT GUIDELINES  SPACE REQUIREMENTS ARE BASED ON RUDY RACK STANDARDS . LOCAL ORDINANCES AND ADA REQUIREMENTS MAY VARY BY LOCATION. | Ceiling Clearance: 102" minimum ceiling height Wall Offset: 16" from wall to center of first bike Spacing: 16" between trays, on-center Loading Aisle: 72" for bikes plus an additional 48" loading aisle                                                                                                                                                                                              |

HEIGHT FORMAT LENGTH DEPTH 63" 8-Bike 66" 71" 66" 71" 10-Bike 79" 12-Bike 95" 66" 71"

8 Bike Shown

| Two tiers and high storage density make the Commercial Double         |
|-----------------------------------------------------------------------|
| Decker is one of the best storage solutions available. Capable of     |
| storing up to 12 bicycles, this double decker is ideal for areas with |
| limited storage space.                                                |